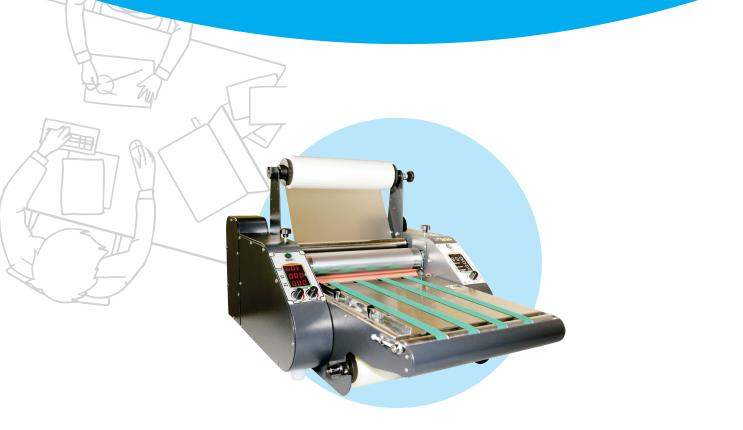

## SC-F LI'L LAM 36/36 DUO | Thermal Laminator

IR Heater with PWM based Control System | Two Side Lamination

| Working Width     | 365mm                                                     |
|-------------------|-----------------------------------------------------------|
| Laminating Speed  | 1-5 M/min                                                 |
| Temperature Range | 70-120°C                                                  |
| Power Consumption | 1.1kw Single   2kw Double                                 |
| Power Supply      | AC220V 50Hz/60Hz                                          |
| Weight            | 46 kgs                                                    |
| Optional Features | A4 Pouch Lamination<br>Lamination Rewind<br>Foil Sleeking |