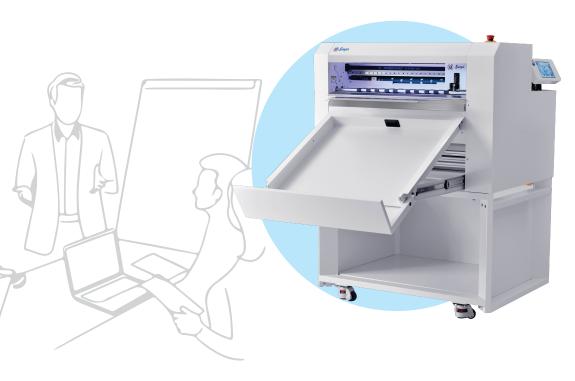

## SC-FASC2302 | Absorbed Sheet Cutter

## Added smooth point-off cutting

| Cutting Control System   | X & Y- High-power<br>Brush less Servo Motor |
|--------------------------|---------------------------------------------|
| Media Hold Method        | Vacuum Suction                              |
| Max. Cutting Size        | A3+ (330mm×483mm)                           |
| Scanning Speed           | About 5s                                    |
| Cutting Speed            | 15-1050                                     |
| Cutting Force            | Creasing:0-750gf,<br>Blade:0-750gf          |
| Mechanical Resolution    | 0.02mm                                      |
| Programmable Resolution  | HPGL 0.025mm                                |
| Repeat Precision         | ≤0.05mm                                     |
| Connectivity             | USB / U disk / LAN / WiFi                   |
| Working Power            | Maximum 350W                                |
| Operation Environment    | +5°C to +35°C                               |
| Software & Compatibility | CutStudio, CorelDRAW,                       |

Illustrator Plug-in

Colorful **Touch Screen** 

Double Carriage

Double Tool Holders

Digital Camera Positioning Sensor

Online/ Offline QR code Scanning

128M Internal Storage Space